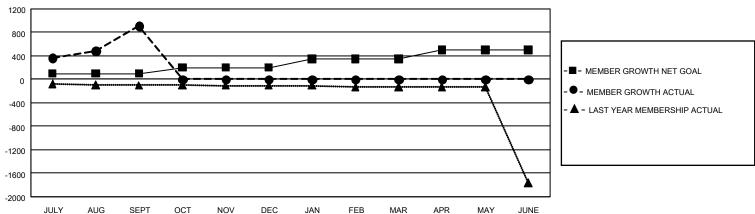

## GOALS AND ACTUAL MEMBERS CUMULATIVE

| DROPPED CLUBS: 0 |     | 232 CLUBS OF 342 ADDED 1 OR MORE | GENDER DISTRIBUTION             |                |     |
|------------------|-----|----------------------------------|---------------------------------|----------------|-----|
|                  |     | NEW MEMBERS                      | MALE                            | 5,018 (66.89%) |     |
|                  |     |                                  | FEMALE                          | 2,484 (33.11%) |     |
| DROPPED MEMBERS  |     |                                  |                                 | ,              |     |
| DECEASED         | 0   | CLICK HERE FOR CUMULATIVE        | TOTAL FAMILY UNIT MEMBERS       |                | 543 |
| CLUB CANCELLED 0 |     | MEMBERSHIP DATA                  |                                 |                |     |
| OTHER            | 163 |                                  | FAMILY MEMBERS PAYING HALF DUES |                | 284 |
| TOTAL            | 163 |                                  |                                 |                |     |